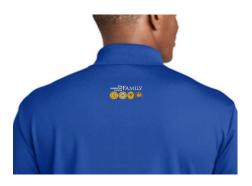

The right front pocket will have name and office position.

The left sleeve will have Branch of Service, Auxiliary, SAL, or Legion Riders logo.

The back of the Polo below the collar is the Legion Family logo.