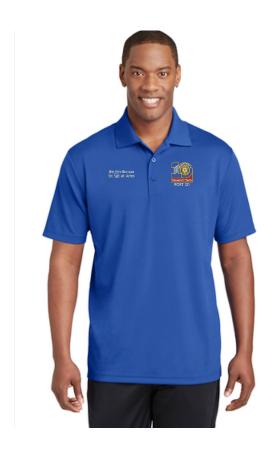

## 10<sup>th</sup> DISTRICT POLO SHIRT ORDER FORM

The District Polo is a royal blue shirt with the District Logo on the front left pocket and your Post number underneath.

The right sleeve is a tone on tone American Flag on it.

The right front pocket will have name and office position.

The left sleeve will have Branch of Service, Auxiliary, SAL, or Legion Riders logo.

The back of the Polo below the collar is the Legion Family logo.