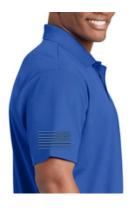

## 10<sup>th</sup> DISTRICT POLO SHIRT ORDER FORM

The District Polo is a royal blue shirt with the District Logo on the front left pocket and your Post number underneath.

The right sleeve is a tone on tone American Flag on it.